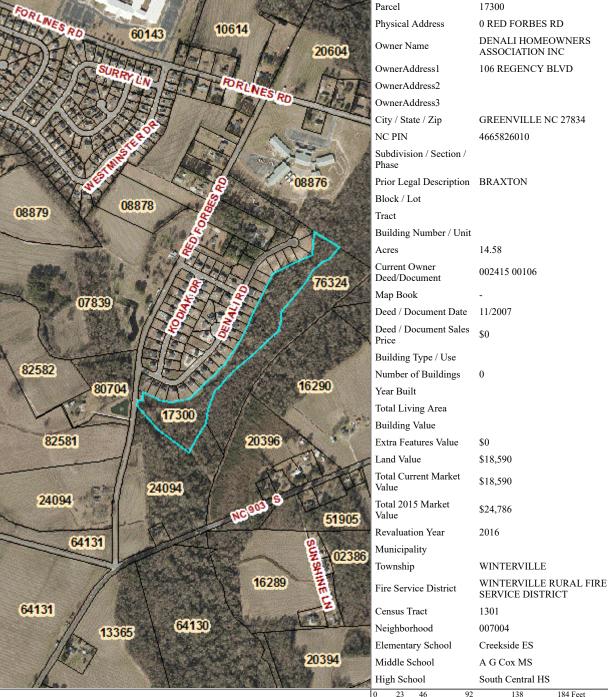

## **PLEASE NOTE:**

184 Feet

Parcel ownership information updated nightly. Map printed 6/27/2017.